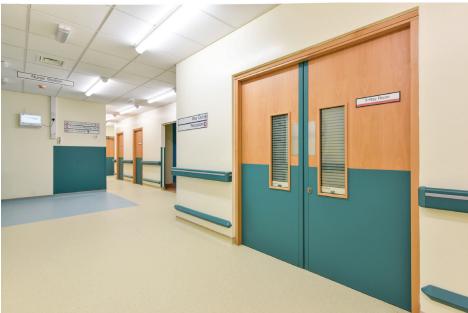

Pearlazzo PUR sheet vinyl flooring in complementary fresh shades of Lemon Ice 9702 and Mint Crisp 9706 were used in corridors, nursing stations, reception areas and waiting rooms at Halton Hospital. As a contrast to the pastel tones used in corridors and circulation areas within the hospital, Polysafe Wood fx PUR safety flooring in Warm Beech 3297 was fitted in the treatment rooms.