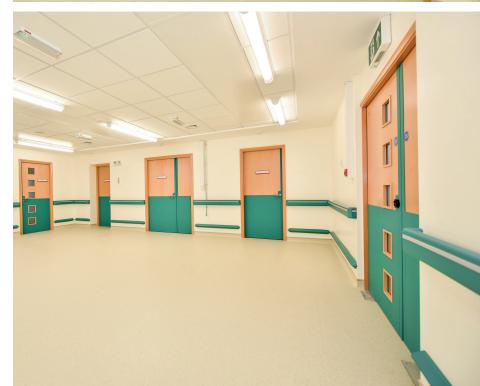

Pearlazzo PUR sheet vinyl flooring in complementary fresh shades of Lemon Ice 9702 and Mint Crisp 9706 were used in corridors, nursing stations, reception areas and waiting rooms at Halton Hospital. As a contrast to the pastel tones used in corridors and circulation areas within the hospital, Polysafe Wood fx PUR safety flooring in Warm Beech 3297 was fitted in the treatment rooms.