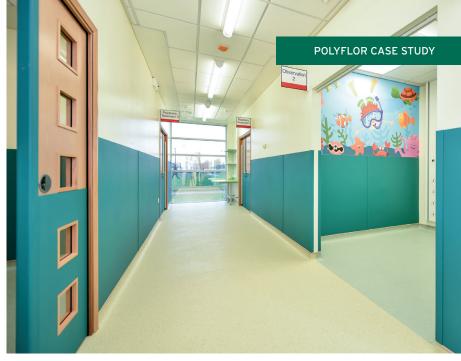

Pearlazzo PUR sheet vinyl flooring in complementary fresh shades of Lemon Ice 9702 and Mint Crisp 9706 were used in corridors, nursing stations, reception areas and waiting rooms at Halton Hospital. As a contrast to the pastel tones used in corridors and circulation areas within the hospital, Polysafe Wood fx PUR safety flooring in Warm Beech 3297 was fitted in the treatment rooms.

Lee Bushell, Building Surveyor at Warrington and Halton Hospitals NHS Trust commented, "Overall Polyflor's flooring helps create a clean and bright atmosphere where we deliberately used a combination of colours and designs as way finding aids for patients with dementia or those who are partially sighted. The corridor and circulation areas being one colour helps people find their way around the facility and the contrast of the wood effect floor in the treatment rooms helps the patient recognise that they are entering a different area."